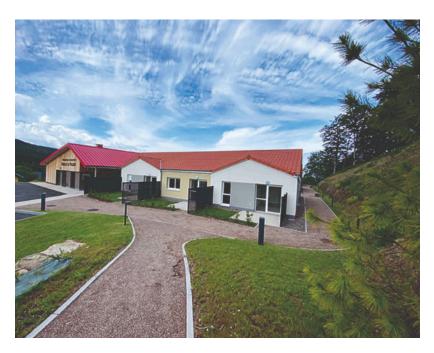

## **TOURISM RESIDENCE · 24 UNITS**

24 MODULAR UNITS (34 M<sup>2</sup> EACH)

INDEPENDENT BEDROOM, BATHROOM, KITCHENETTE, TERRACE

SHARED DINING ROOM, KITCHEN (100 SEATS), LOUNGES

PRIVATE GARDENS & OUTDOOR TERRACE

## **TOURISM RESIDENCE · 24 UNITS**

- Modern residence in a peaceful, green setting
- Fully accessible, single-storey building
- Shared areas with lounge, dining room, kitchen and terrace
- Harmoniously integrated into the landscape with forest views
- A functional site, ideal for tourism or wellness use