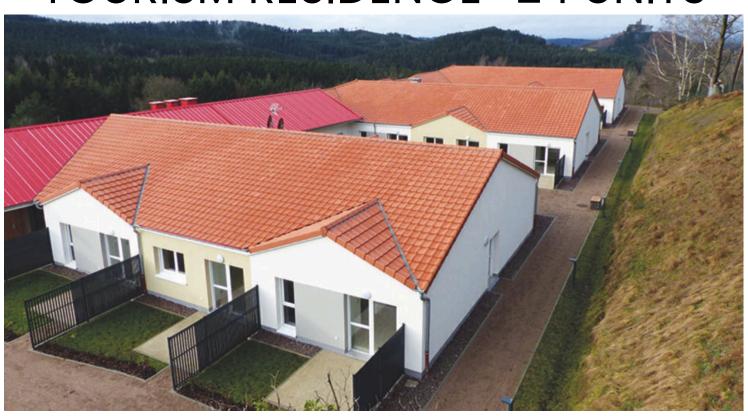

## **TOURISM RESIDENCE · 24 UNITS**

24 MODULAR UNITS (34 M<sup>2</sup> EACH)

INDEPENDENT BEDROOM, BATHROOM, KITCHENETTE, TERRACE

SHARED DINING ROOM, KITCHEN (100 SEATS), LOUNGES

PRIVATE GARDENS & OUTDOOR TERRACE

## **TOURISM RESIDENCE · 24 UNITS**

- Modern residence in a peaceful, green setting
- Fully accessible, single-storey building
- Shared areas with lounge, dining room, kitchen and terrace
- Harmoniously integrated into the landscape with forest views
- A functional site, ideal for tourism or wellness use