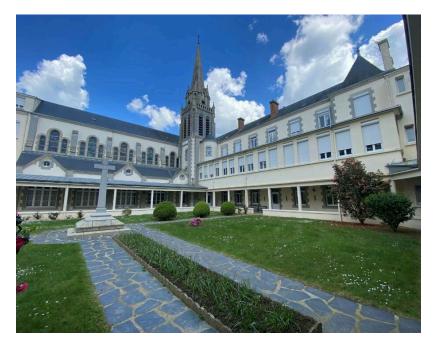

## HISTORIC PROPERTY FOR PROJECT

15,000 M<sup>2</sup> BUILT AREA

5.8 HA PROPERTY WITH

LANDSCAPED PARK

FORMER CONVENT & INSTITUTIONAL BUILDINGS

15 MIN FROM REDON TGV, 1H FROM RENNES / NANTES

# HISTORIC PROPERTY FOR PROJECT

- 15,000 m<sup>2</sup> of built surface (main buildings + chapel)
- 5.8 hectares of land, ideal for expansion
- No major renovation needed
- Suitable for hotel, wellness, residence, coworking or hybrid use
- Close to services, TGV, and coastline