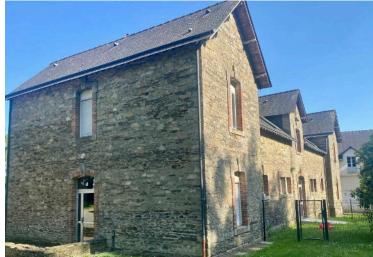

## HISTORIC PROPERTY FOR PROJECT

15,000 M<sup>2</sup> BUILT AREA

5.8 HA PROPERTY WITH

LANDSCAPED PARK

FORMER CONVENT & INSTITUTIONAL BUILDINGS

15 MIN FROM REDON TGV, 1H FROM RENNES / NANTES

# HISTORIC PROPERTY FOR PROJECT

- 15,000 m<sup>2</sup> of built surface (main buildings + chapel)
- 5.8 hectares of land, ideal for expansion
- No major renovation needed
- Suitable for hotel, wellness, residence, coworking or hybrid use
- Close to services, TGV, and coastline