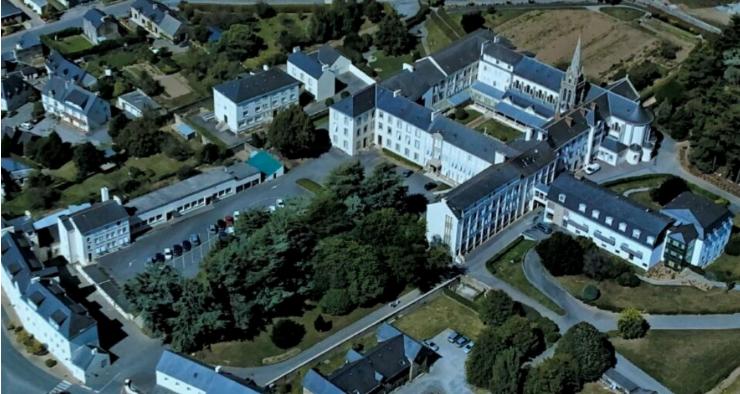

## HISTORIC PROPERTY FOR PROJECT

15,000 M<sup>2</sup> BUILT AREA

5.8 HA PROPERTY WITH

LANDSCAPED PARK

FORMER CONVENT & INSTITUTIONAL BUILDINGS

15 MIN FROM REDON TGV, 1H FROM RENNES / NANTES

# HISTORIC PROPERTY FOR PROJECT

- 15,000 m<sup>2</sup> of built surface (main buildings + chapel)
- 5.8 hectares of land, ideal for expansion
- No major renovation needed
- Suitable for hotel, wellness, residence, coworking or hybrid use
- Close to services, TGV, and coastline