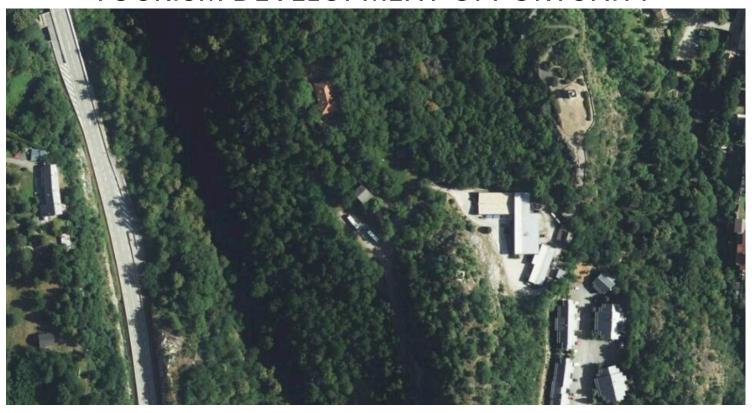

## 10,000 M<sup>2</sup> BUILDABLE LAND TOURISM DEVELOPMENT OPPORTUNITY

WOODED LAND WITH PANORAMIC MOUNTAIN VIEWS

ACCESS ON FOOT TO SKI LIFTS, TRAIN STATION & TOWN CENTER

YEAR-ROUND THERMAL AND WELLNESS TOURISM

## 10,000 M<sup>2</sup> BUILDABLE LAND TOURISM DEVELOPMENT OPPORTUNITY

- 10,000m² of buildable land (total area of 30,000m²)
- Suitable for a boutique hotel, hotel residence, or an upscale hybrid hospitality concept
- Unspoiled views, peaceful and natural surroundings, outdoor activities year-round (summer/winter)