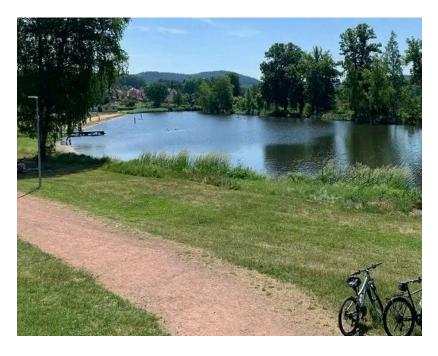

## 3-STAR CAMPING SITE

スプッ 3-STAR CLASSIFIED CAMPSITE

438 PITCHES, INCLUDING 193 PERMANENT RESIDENTS

42 RENTAL UNITS, INCLUDING 30 RECENT MOBILE HOMES

10.8 HA WOODLAND, NEAR LAKES AND FOREST

## **INVEST IN FRANCE**

Looking to acquire a tourism site immersed in nature?

This 3-star campsite covers over 10 hectares of wooded land and is located near lakes and hiking trails. A rare opportunity to relaunch or reinvent a site in one of the most attractive rural regions of northeastern France.

## 3-STAR CAMPING SITE

- Main building with restaurant (100 seats), sanitary facilities, and storage
- Reception building with adjoining accommodation
- Natural setting ideal for outdoor stays. Close to nature trails, lakes, and forest
- Easily accessible by departmental road (D35)