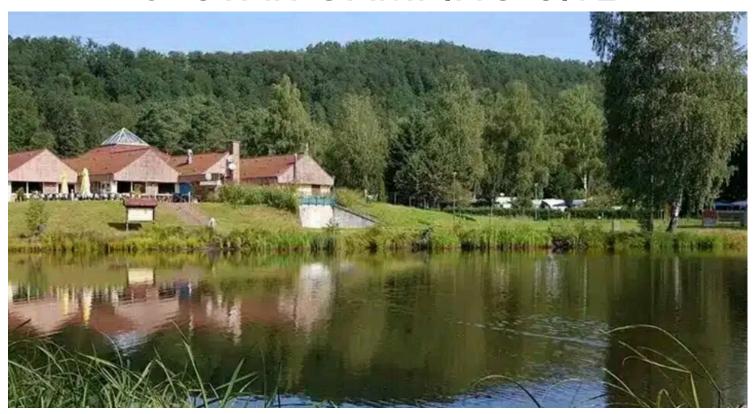

## 3-STAR CAMPING SITE

スプッ 3-STAR CLASSIFIED CAMPSITE

438 PITCHES, INCLUDING 193 PERMANENT RESIDENTS

42 RENTAL UNITS, INCLUDING 30 RECENT MOBILE HOMES

10.8 HA WOODLAND, NEAR LAKES AND FOREST

## **INVEST IN FRANCE**

Looking to acquire a tourism site immersed in nature?

This 3-star campsite covers over 10 hectares of wooded land and is located near lakes and hiking trails. A rare opportunity to relaunch or reinvent a site in one of the most attractive rural regions of northeastern France.

## 3-STAR CAMPING SITE

- Main building with restaurant (100 seats), sanitary facilities, and storage
- Reception building with adjoining accommodation
- Natural setting ideal for outdoor stays. Close to nature trails, lakes, and forest
- Easily accessible by departmental road (D35)